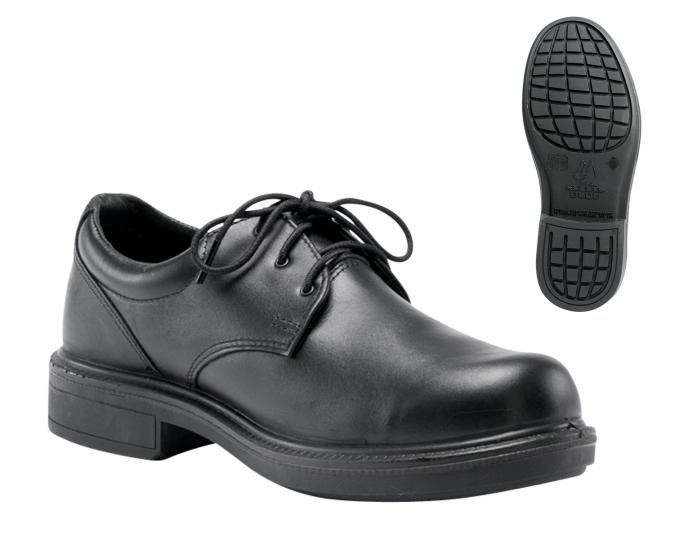

# Harvey TPU/Soft Toe | 310215

The Harvey is a men's executive lace-up shoe.

#### **Upper Materials**

Full-grain (Black) cowhide water-resistant leather upper with double stitching in nylon thread. Features a padded collar and non-corrosive lacing.

#### **Toe Cap**

Soft Toe

#### **Outsole**

Anti-Static Thermoplastic Polyurethane (TPU) Outsole for superior wear properties and heat resistant to 130°C.