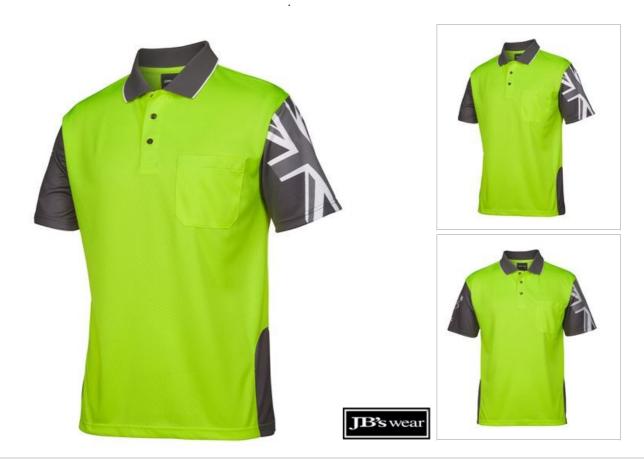

## JB'S HI VIS SOUTHERN CROSS POLO 6HSC

## Details

- > Classic fit
- > 100% polyester 160gsm jacquard fabric for increased breathability
- > JB's Dri<sup>™</sup> moisture wicking fabric designed to help you keep cool and dry
- > Southern Cross star print across right sleeves
- > Union Jack print on left sleeve
- > Reinforced chest pocket with pen insert
- > Straight hem with side splits
- > Easy care, quick drying fabric
- Complies with AS/NZS 1906.4:2023 and AS/NZS 4602.1:2011 Day only