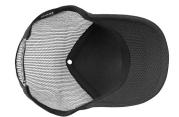

# IV103

This unique two panel design boasts a seamless 3D mesh front crown and mesh back that molds to any head shape for a perfect fit. This design ensures wear-ability throughout diverse environmental conditions by offering breathability and performance. This style features a stretch fit elastic sweatband for superior comfort.

| SIZE     | OSFM             |
|----------|------------------|
| PANELS   | 2                |
| CONTENTS | 100% Nylon/Mesh  |
| CLOSURE  | Plastic Snapback |