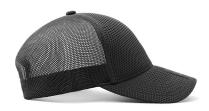

# IV103

This unique two panel design boasts a seamless 3D mesh front crown and mesh back that molds to any head shape for a perfect fit. This design ensures wear-ability throughout diverse environmental conditions by offering breathability and performance. This style features a stretch fit elastic sweatband for superior comfort.

| SIZE     | OSFM             |
|----------|------------------|
| PANELS   | 2                |
| CONTENTS | 100% Nylon/Mesh  |
| CLOSURE  | Plastic Snapback |