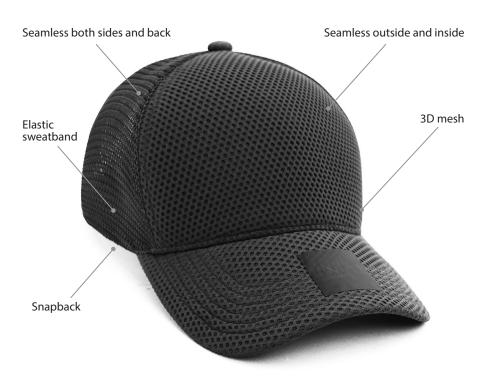

# IV103

This unique two panel design boasts a seamless 3D mesh front crown and mesh back that molds to any head shape for a perfect fit. This design ensures wear-ability throughout diverse environmental conditions by offering breathability and performance. This style features a stretch fit elastic sweatband for superior comfort.

| SIZE     | OSFM             |
|----------|------------------|
| PANELS   | 2                |
| CONTENTS | 100% Nylon/Mesh  |
| CLOSURE  | Plastic Snapback |