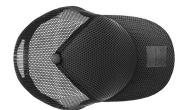

# IV103

This unique two panel design boasts a seamless 3D mesh front crown and mesh back that molds to any head shape for a perfect fit. This design ensures wear-ability throughout diverse environmental conditions by offering breathability and performance. This style features a stretch fit elastic sweatband for superior comfort.

| SIZE     | OSFM             |
|----------|------------------|
| PANELS   | 2                |
| CONTENTS | 100% Nylon/Mesh  |
| CLOSURE  | Plastic Snapback |