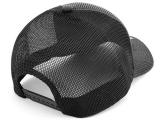

# IV103

This unique two panel design boasts a seamless 3D mesh front crown and mesh back that molds to any head shape for a perfect fit. This design ensures wear-ability throughout diverse environmental conditions by offering breathability and performance. This style features a stretch fit elastic sweatband for superior comfort.

| SIZE     | OSFM             |
|----------|------------------|
| PANELS   | 2                |
| CONTENTS | 100% Nylon/Mesh  |
| CLOSURE  | Plastic Snapback |