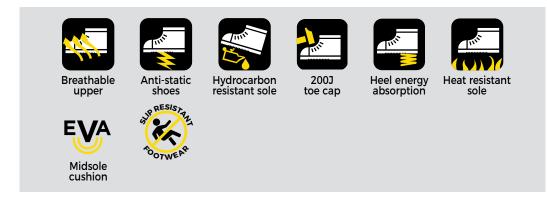

## **FEATURES**

- · Suede leather.
- · Heavy duty zip.
- · Padded tongue.
- · Steel toe cap 200J impact resistance.
- · Shock absorbing EVA® midsole.
- PU (polyurethane) injection outsole.
- · Heel energy absorption.
- · Oil resistant. Anti-static protection.
- · Slip resistant outsole.
- · Heat resistant to 200°C.