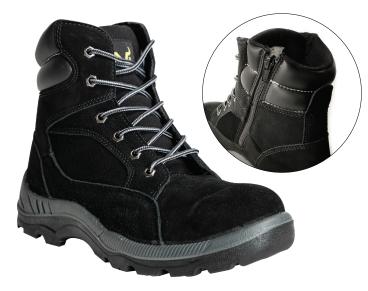

## **GIRDER ZIP**

MFW21166

**WHEAT** 

**BLACK** 

Designed for the Australian and New Zealand workwear markets, the Circler is a lightweight suede leather zip up work boot with 200J impact resistant steel toe cap, outsole with oil resistant and slip resistant properties, shock absorbing EVA® midsole and PU outsole resistant to 200°C.

## **FEATURES**

- · Suede leather.
- · Heavy duty zip.
- · Padded tongue.
- · Steel toe cap 200J impact resistance.
- · Shock absorbing EVA® midsole.
- PU (polyurethane) injection outsole.
- · Heel energy absorption.
- · Oil resistant. Anti-static protection.
- · Slip resistant outsole.
- · Heat resistant to 200°C.