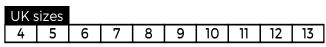

## **PROTECTIVE - HIGH CUT**

## **GIRDER ZIP**

MFW21166



**WHEAT** 



**BLACK** 

Designed for the Australian and New Zealand workwear markets, the Circler is a lightweight suede leather zip up work boot with 200J impact resistant steel toe cap, outsole with oil resistant and slip resistant properties, shock absorbing EVA® midsole and PU outsole resistant to 200°C.

## **FEATURES**

- · Suede leather.
- · Heavy duty zip.
- · Padded tongue.
- · Steel toe cap 200J impact resistance.
- · Shock absorbing EVA® midsole.
- PU (polyurethane) injection outsole.
- · Heel energy absorption.
- · Oil resistant. Anti-static protection.
- · Slip resistant outsole.
- · Heat resistant to 200°C.





Class I S1 SRC AUSTRALIAN/ NZ Standard AS/NZS 2210.3:2019