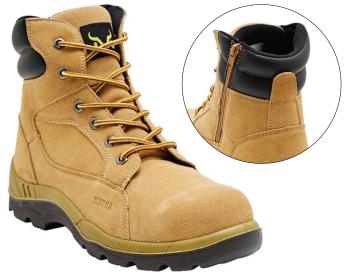

## **GIRDER ZIP**

MFW21166

**WHEAT** 

**BLACK** 

Designed for the Australian and New Zealand workwear markets, the Circler is a lightweight suede leather zip up work boot with 200J impact resistant steel toe cap, outsole with oil resistant and slip resistant properties, shock absorbing EVA® midsole and PU outsole resistant to 200°C.

## **FEATURES**

- · Suede leather.
- · Heavy duty zip.
- · Padded tongue.
- · Steel toe cap 200J impact resistance.
- · Shock absorbing EVA® midsole.
- PU (polyurethane) injection outsole.
- · Heel energy absorption.
- · Oil resistant. Anti-static protection.
- · Slip resistant outsole.
- · Heat resistant to 200°C.