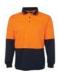

## **Details**

- > Classic Fit
- > 100% Polyester in a 160gsm micro mesh fabric for durability
- JB's Dri™ moisture wicking fabric designed to help keep you cool and dry
- Complies with Standard AS 4399:2020 for UPF Protection (UPF 50+)
- Complies with Standards AS/NZS 1906.4:2023 and AS/NZS 4602.1:2011 Day Only
- > Reinforced chest pocket with pen insert
- > Straight hem with side splits
- > Easy care, quick drying fabric
- > 2XS only in Lime/Black, Lime/Navy, Orange/Black, Orange/Navy
- > 6/7XL, 8/9XL only in Lime/Navy, Orange/Navy