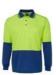

## Available Colours:

Lime/Black (UPF 50+)

Lime/Bottle

Lime/Navy (UPF 50+)

Lime/Royal (UPF 50+)

Lime/White (UPF 50+)

Orange/Black (UPF 50+)

range/Navy (UPF 50+)

## **Details**

- > Classic Fit
- > 100% Polyester in a 160gsm micro mesh fabric for durability
- JB's Dri™ moisture wicking fabric designed to help keep you cool and dry
- Complies with Standard AS 4399:2020 for UPF Protection (UPF 50+)
- Complies with Standards AS/NZS 1906.4:2023 and AS/NZS 4602.1:2011 Day Only
- > Reinforced chest pocket with pen insert
- > Straight hem with side splits
- > Easy care, quick drying fabric
- > 2XS only in Lime/Black, Lime/Navy, Orange/Black, Orange/Navy
- > 6/7XL, 8/9XL only in Lime/Navy, Orange/Navy