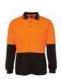

## JB'S HI VIS L/S TRADITIONAL POLO 6HVPL

A smart choice

## Available Colours:

Lime/Black (UPF 50+)

Lime/Bottle

Lime/Navy (UPF 50+)

Lime/Royal (UPF 50+)

Lime/White (UPF 50+)

Orange/Black (UPF 50+)

range/Navy (UPF 50+)