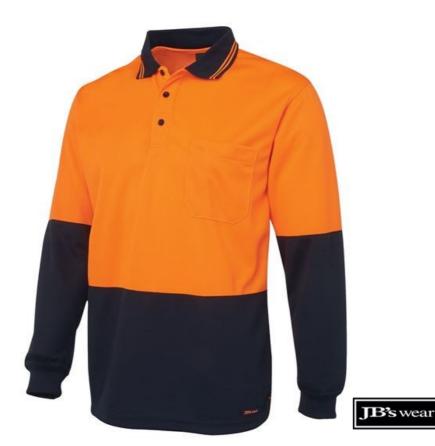

## JB'S HI VIS L/S TRADITIONAL POLO 6HVPL

A smart choice

## **Details**

- > Classic Fit
- > 100% Polyester in a 160gsm micro mesh fabric for durability
- JB's Dri™ moisture wicking fabric designed to help keep you cool and dry
- Complies with Standard AS 4399:2020 for UPF Protection (UPF 50+)
- Complies with Standards AS/NZS 1906.4:2023 and AS/NZS 4602.1:2011 Day Only
- > Reinforced chest pocket with pen insert
- > Straight hem with side splits
- > Easy care, quick drying fabric
- > 2XS only in Lime/Black, Lime/Navy, Orange/Black, Orange/Navy
- > 6/7XL, 8/9XL only in Lime/Navy, Orange/Navy