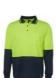

## Available Colours:

Lime/Black (UPF 50+)

Lime/Bottle

Lime/Navy (UPF 50+)

Lime/Royal (UPF 50+)

Lime/White (UPF 50+)

Orange/Black (UPF 50+)

range/Navy (UPF 50+)

## **Details**

- > Classic Fit
- > 100% Polyester in a 160gsm micro mesh fabric for durability
- JB's Dri™ moisture wicking fabric designed to help keep you cool and dry
- Complies with Standard AS 4399:2020 for UPF Protection (UPF 50+)
- Complies with Standards AS/NZS 1906.4:2023 and AS/NZS 4602.1:2011 Day Only
- > Reinforced chest pocket with pen insert
- > Straight hem with side splits
- > Easy care, quick drying fabric
- > 2XS only in Lime/Black, Lime/Navy, Orange/Black, Orange/Navy
- > 6/7XL, 8/9XL only in Lime/Navy, Orange/Navy