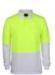

## Available Colours:

Lime/Black (UPF 50+)

Lime/Bottle

Lime/Navy (UPF 50+)

Lime/Royal (UPF 50+)

Lime/White (UPF 50+)

Orange/Black (UPF 50+)

range/Navy (UPF 50+)

## **Details**

- > Classic Fit
- > 100% Polyester in a 160gsm micro mesh fabric for durability
- JB's Dri™ moisture wicking fabric designed to help keep you cool and dry
- Complies with Standard AS 4399:2020 for UPF Protection (UPF 50+)
- Complies with Standards AS/NZS 1906.4:2023 and AS/NZS 4602.1:2011 Day Only
- > Reinforced chest pocket with pen insert
- > Straight hem with side splits
- > Easy care, quick drying fabric
- > 2XS only in Lime/Black, Lime/Navy, Orange/Black, Orange/Navy
- > 6/7XL, 8/9XL only in Lime/Navy, Orange/Navy