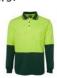

## Available Colours:

Lime/Black (UPF 50+)

Lime/Bottle

Lime/Navy (UPF 50+)

Lime/Royal (UPF 50+)

Lime/White (UPF 50+)

Orange/Black (UPF 50+)

range/Navy (UPF 50+)

## **Details**

- > Classic Fit
- > 100% Polyester in a 160gsm micro mesh fabric for durability
- JB's Dri™ moisture wicking fabric designed to help keep you cool and dry
- Complies with Standard AS 4399:2020 for UPF Protection (UPF 50+)
- Complies with Standards AS/NZS 1906.4:2023 and AS/NZS 4602.1:2011 Day Only
- > Reinforced chest pocket with pen insert
- > Straight hem with side splits
- > Easy care, quick drying fabric
- > 2XS only in Lime/Black, Lime/Navy, Orange/Black, Orange/Navy
- > 6/7XL, 8/9XL only in Lime/Navy, Orange/Navy