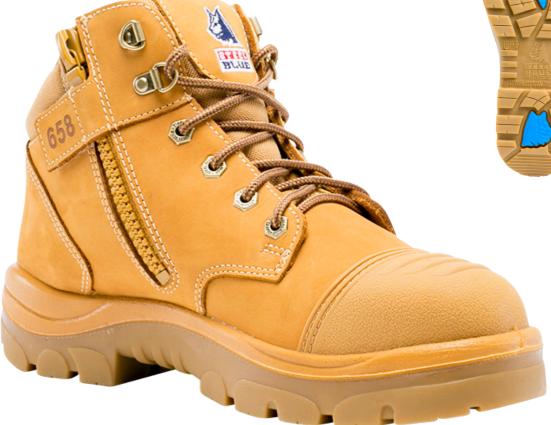

## Parkes Zip / TPU / Scuff | 312658

The Parkes Zip Scuff is a 95mm men's hiker style lace-up safety boot with an industrial grade side zip and scuff cap.

#### **Upper Materials**

Full-grain (Black) or nubuck (Sand, Slate and Wheat) cowhide water-resistant leather upper with double stitching in nylon thread. Features a scalloped, padded collar and tongue, and non-corrosive lacing.

#### **Toe Cap**

200J Steel Toe Cap

#### Outsole

Anti-Static Thermoplastic Polyurethane (TPU) Outsole for superior wear properties and heat resistant to 130°C.

### **Safety Boot Features**

Scuff Cap

Steel Toe

TPU Outsole

Cap

ጠ  ${}^{(0)}$ 

Water Resistant

Zip Sided