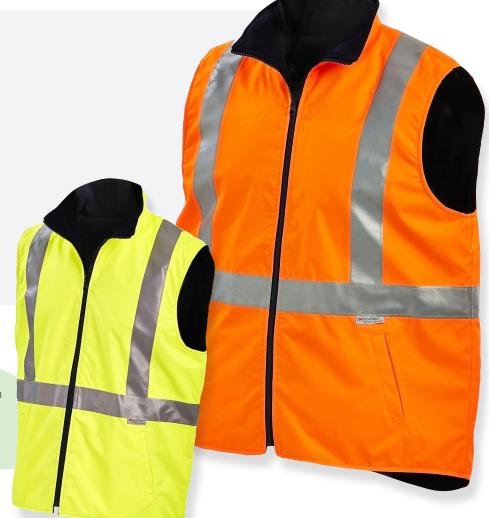

## **HI-VIS REVERSIBLE VEST WITH TAPE**

HI-VIS REVERSIBLE VEST WITH 3M<sup>™</sup> REFLECTIVE TAPE

### FEATURES

- Seam Sealed waterproof outer shell.
- Reversible.
- Internal zip for Embroidery access.
- Side Angle pockets.

#### FABRIC

- 300D Oxford Breathable polyester/ PU with 280gm/2 Polar Fleece lining.
- 3M 8906 Reflective Tape H pattern.

# COLOURS

Orange / Navy Yellow / Navy

Want a vest for those chilly mornings? This reversible Hi-Vis garment provides warmth and comfort to accommodate everyone.

Available in two colours, it's the versatile vest to suit any situation.