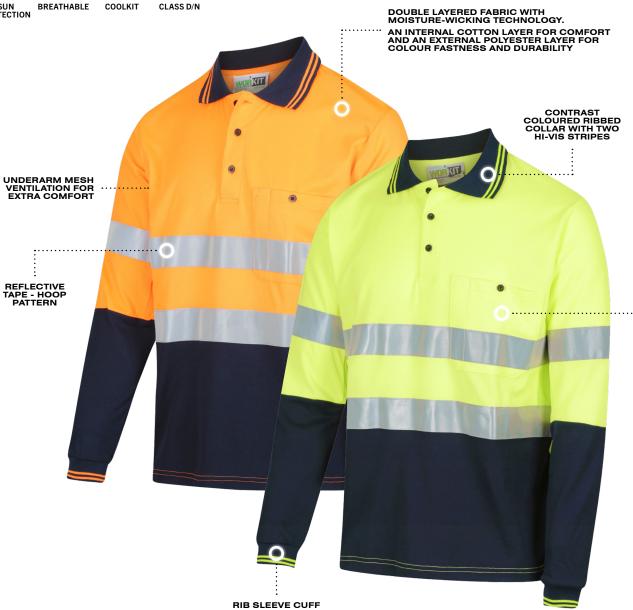

# HI-VIS 2-TONE LONG SLEEVE POLY/COTTON TAPED POLO SHIRT

**PRODUCT SHEET: 5004T** 

BREATHABLE

## **FABRIC**

- 80% Polyester
- 20% Cotton back knit 180gsm

## **COLOURS**

Orange/Navy 5004TON

Yellow/Navy 5004TYN

### **STANDARDS**

- Meets AS/NZS 4602.1:2011 High-Visibility Safety Garments for Day/Night Use
- Meets AS/NZS 1906.4:2010 Retro Reflective Materials and High-Visibility Materials for Safety Garments
- Rated 50+ UPF Sun Protection AS/NZS 4399: 1999 Sun Protective Clothing Evaluation and Classification