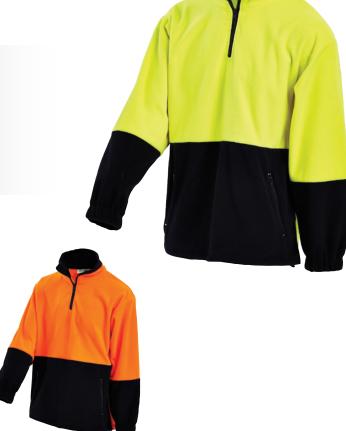

### **POLAR FLEECE JUMPER**

HI-VIS TWO TONE ½ ZIP POLAR FLEECE JUMPER WITH 3M<sup>™</sup> REFLECTIVE TAPE

#### COLOURS