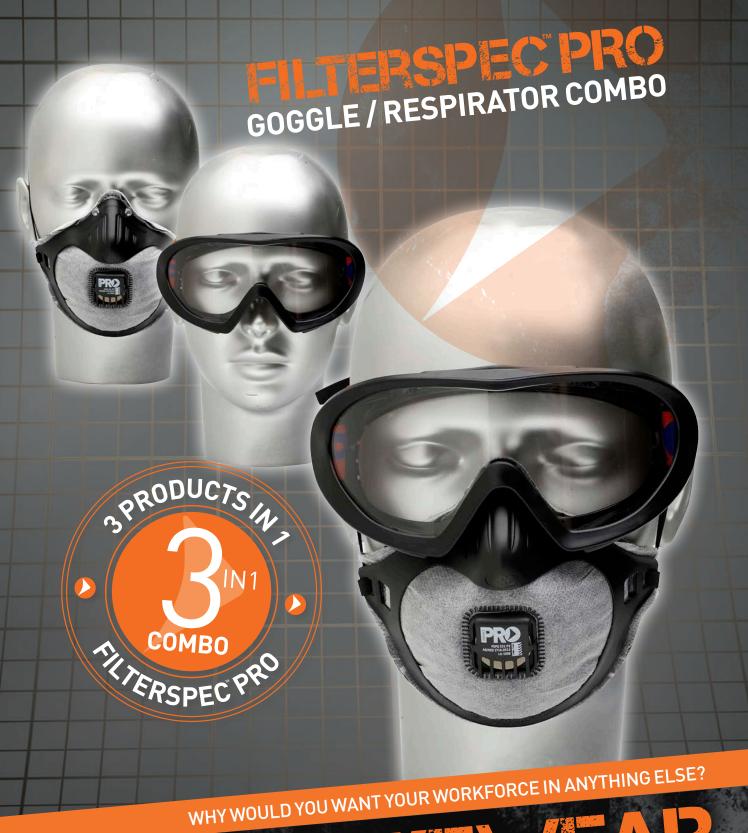

# FILTERSPEC™ PRO

The FilterSpec™ Pro Goggle / Mask Combo, enhances fit, breathing resistance and filtration efficiency due to the optimal seal created, which cannot be duplicated when used as an individual goggle and respirator.

# FilterSpec™ Pro Goggle / Mask Combo

- Optimal Fit, Breathing Resistance and Filtration
- Minimizes Lens Fogging due to seal created
- Fully adjustable strap to achieve the optimal fit & comfort

# Goggle

- Certified to AS/NZS1337.1:2010
- Anti-Fog, Anti-Scratch, Medium Impact Protection Lens
- Fully adjustable strap to achieve the optimal fit & comfort
- Can be worn over most prescription eyewear
- 5.5 base curve, one piece lens offers unobstructed viewing

### Mask

- Protects against nuisance-level organic vapours in addition to P2 rating
- Moulded nosepiece for close fit
- QuickLock straps for easy fit and release
- Exhalation ProValve for extra airflow