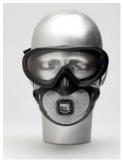

# FILTERSPEC™ PRO

The FilterSpec™ Pro Goggle / Mask Combo, enhances fit, breathing resistance and filtration efficiency due to the optimal seal created, which cannot be duplicated when used as an individual goggle and respirator.

# FilterSpec™ Pro Goggle / Mask Combo

- Optimal Fit, Breathing Resistance and Filtration
- Minimizes Lens Fogging due to seal created
- Fully adjustable strap to achieve the optimal fit & comfort

# Goggle

- Certified to AS/NZS1337.1:2010
- Anti-Fog, Anti-Scratch, Medium Impact Protection Lens
- Fully adjustable strap to achieve the optimal fit & comfort
- Can be worn over most prescription eyewear
- 5.5 base curve, one piece lens offers unobstructed viewing

### Mask

- Protects against nuisance-level organic vapours in addition to P2 rating
- Moulded nosepiece for close fit
- QuickLock straps for easy fit and release
- Exhalation ProValve for extra airflow