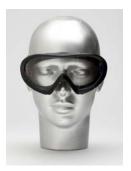

# Goggle

- Certified to AS/NZS1337.1:2010
- Anti-Fog, Anti-Scratch, Medium Impact Protection Lens
- Fully adjustable strap to achieve the optimal fit & comfort
- Can be worn over most prescription eyewear
- 5.5 base curve, one piece lens offers unobstructed viewing