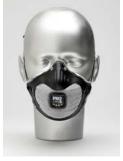

### FilterSpec™PROP2 Replacment Mask with Carbon Filter

- Protects against nuisance-level organic vapours in addition to P2 rating
- Moulded nosepiece for close fit
- QuickLock straps for easy fit and release
- ProValve for increased exhalation efficiency and comfort - reduces heat build up under mask.
- Qty/Box 10
- Qty/Carton 20 Boxes