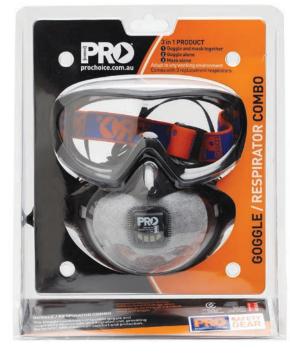

Pack includes black holder, 3 filters and goggle with Clear HC & Anti-FogLens.

Goggle and Respirator Combo

Goggle Only

Respirator Only

Tel (618) 9240 1165 Fax (618) 9240 1185 wa@paramountsafety.com.au