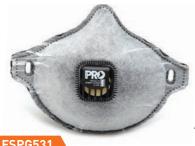

# REPLACEMENT MASKS ALSO AVAILABLE

FSPG531

### FilterSpec™PROP2 Replacment Mask with Carbon Filter

- Protects against nuisance-level organic vapours in addition to P2 rating
- Moulded nosepiece for close fit
- QuickLock straps for easy fit and release
- ProValve for increased exhalation efficiency and comfort - reduces heat build up under mask.
- Qty/Box 10
- Qty/Carton 20 Boxes