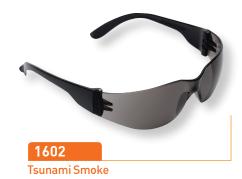

### PRODUCT CODE

| 1600 | Clear Lens |  |
|------|------------|--|
| 1602 | Smoke Lens |  |
| 1605 | Amber Lens |  |