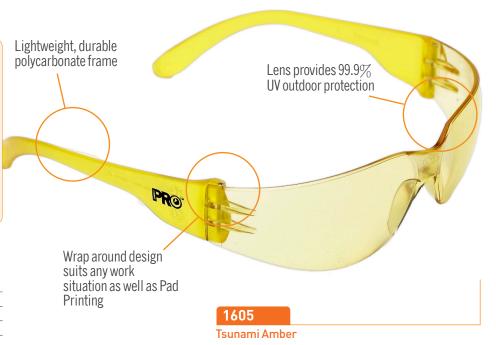

# **FEATURES AND BENEFITS**

Stylish, wrap around design which promotes wear in any work environment

Lightweight and durable polycarbonate frame

99.9% UV protection for outdoor wear

Ultra lightweight to increase comfort for extended wear

Wide wings suitable for pad printed I.D.

Qty/Box - 12

Qty/Carton - 288

### PRODUCT CODE

| 1600 | Clear Lens |  |
|------|------------|--|
| 1602 | Smoke Lens |  |
| 1605 | Amber Lens |  |