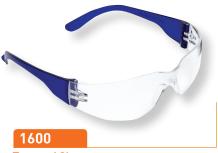

### PRODUCT CODE

| 1600 | Clear Lens |  |
|------|------------|--|
| 1602 | Smoke Lens |  |
| 1605 | Amber Lens |  |