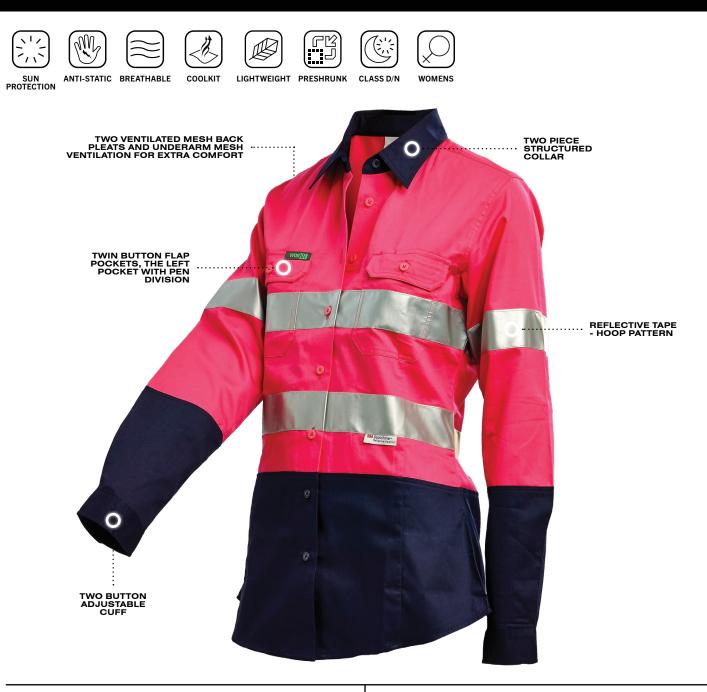

## HI-VIS WOMENS 2 TONE LIGHTWEIGHT TAPED SHIRT

PRODUCT SHEET: 2018

## FABRIC

• 100% Cotton preshrunk drill 155gsm

100% Cotton mesh ventilation

## STANDARDS

- Meets AS/NZS 4602.1:2011 High-Visibility Safety Garments for Day/Night Use
- Meets AS/NZS 1906.4:2010 Retro Reflective Materials and High-Visibility Materials for Safety Garments
- Acceptable fabric composition as listed in AS/NZS 1020: 1995 The Control of Undesirable Static Electricity
- Rated 50+ UPF Sun Protection AS/NZS 4399: 1999 Sun Protective Clothing Evaluation and Classification

COLOURS

Pink/Navy 2018PN