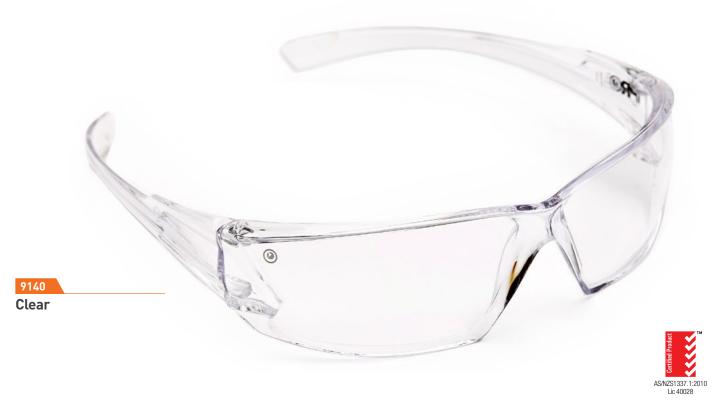

# Look Sharp With These Medium Impact Specs

# 9140 SERIES

# Safety Specs

- Certified to AS/NZS1337.1:2010 Lic#40028 (SAI Global)
- Medium Impact
- Anti Scratch lens
- Anti-fog lens
- 99.9% UV protection for outdoor wear
- Qty/Box 12
- Qty/Carton 144